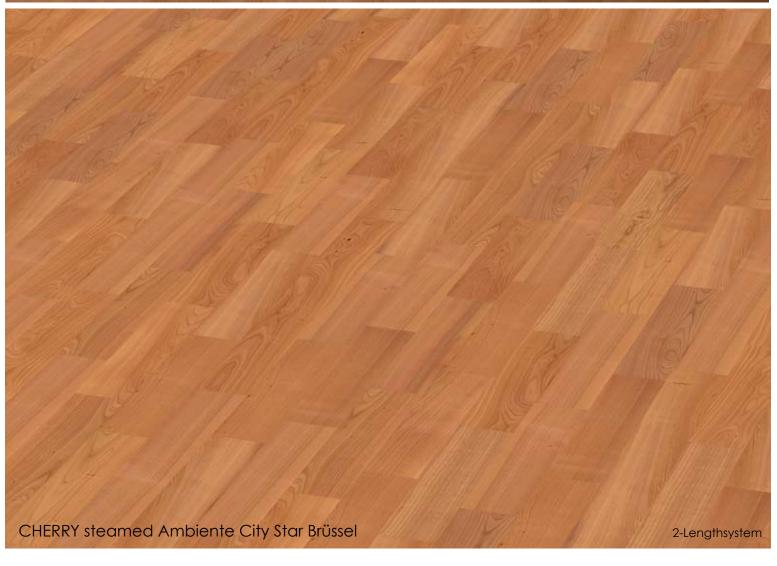

### 1-Strip Country House Flooring CHERRY steamed Ambiente City Star "Brüssel"

#### Laying

- ☑ 2-Lengthsystem
- ☑ Ladder optic
- ☑ Herringbone 47,5 cm

Symbol picture - can vary in colour and structure

| Sorting guidelines                     | Ambiente                           |
|----------------------------------------|------------------------------------|
| Healthy knots                          | to ø 10 mm allowed (partly filled) |
| Black knots                            | to ø 10 mm allowed (partly filled) |
| Healthy red heart                      | not allowed                        |
| Healthy heartwood                      | not allowed                        |
| Shakes                                 | not allowed                        |
| Curled spot   differences in structure | allowed                            |
| Natural differences in colour          | allowed                            |
| Natural run of structure               | allowed                            |
| Wormholes & insect-ate-spot            | not allowed                        |
| Sap                                    | allowed                            |
| Red or brown spots                     | allowed                            |
| Stain from storage and light blueness  | allowed                            |
| Knocked spots                          | allowed                            |
| Mirror                                 | not allowed                        |