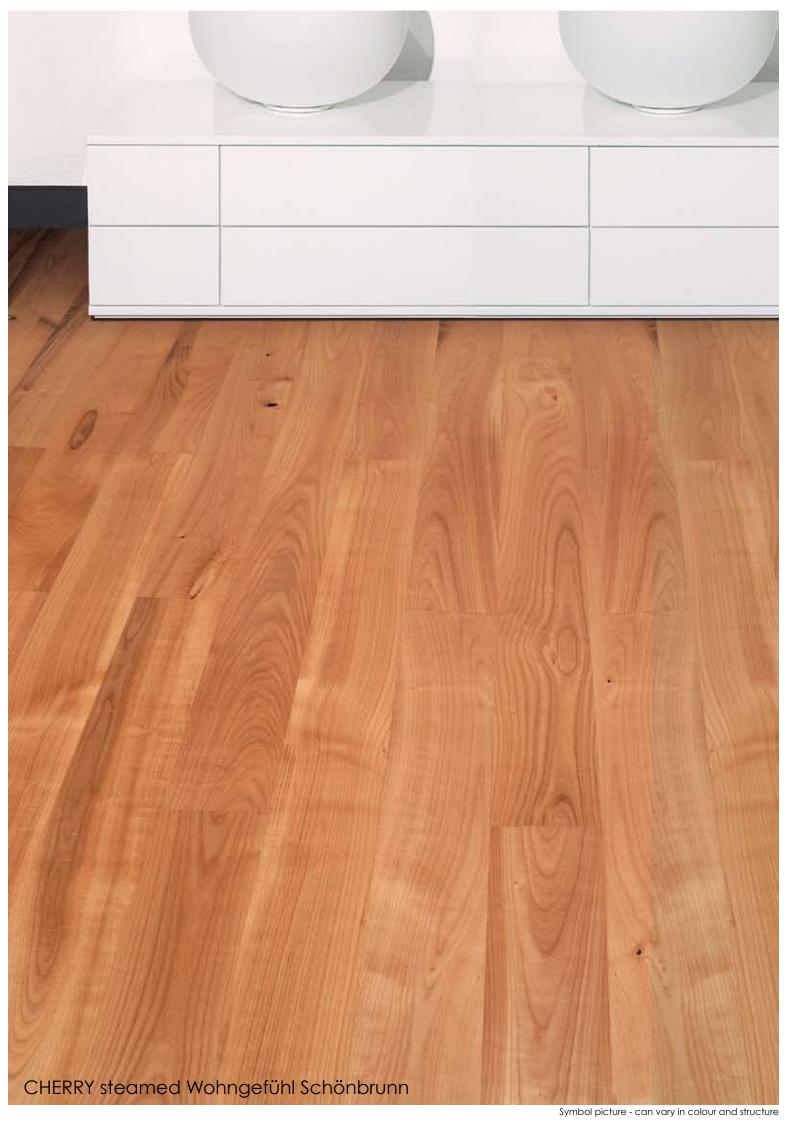

| Woodtype                          | CHERRY steamed                                                                                                                                                           |
|-----------------------------------|--------------------------------------------------------------------------------------------------------------------------------------------------------------------------|
| Description                       | 3-Layers of the same wood. Steamed with "Grander-water". Reddish warm colour with the characteristic texture. The sorting Wohngefühl is knotty, with a medium structure. |
| Brinell hardness<br>Gross density | 3,5 kp<br>0,66 g   cm³ The larger the gross density, the harder the wood and the parquet                                                                                 |

### 1-Strip Country House Flooring CHERRY steamed Wohngefühl "Schönbrunn"

#### Also deliverable as

☑ Englischer Stab (fixlength 95 cm)

Symbol picture - can vary in colour and structure

| Sorting guidelines                     | Wohngefühl                               |
|----------------------------------------|------------------------------------------|
| Healthy knots                          | allowed (partly filled)                  |
| Black knots                            | to approx. 35 mm allowed (partly filled) |
| Healthy red heart                      | not allowed                              |
| Healthy heartwood                      | not allowed                              |
| Shakes                                 | scattered allowed (partly filled)        |
| Curled spot   differences in structure | scattered allowed                        |
| Natural differences in colour          | allowed                                  |
| Natural run of structure               | to max. 1   3 allowed                    |
| Wormholes & insect-ate-spot            | not allowed                              |
| Sap                                    | not allowed                              |
| Red or brown spots                     | scattered allowed                        |
| Stain from storage and light blueness  | not allowed                              |
| Knocked spots                          | not allowed                              |
| Mirror                                 | not allowed                              |