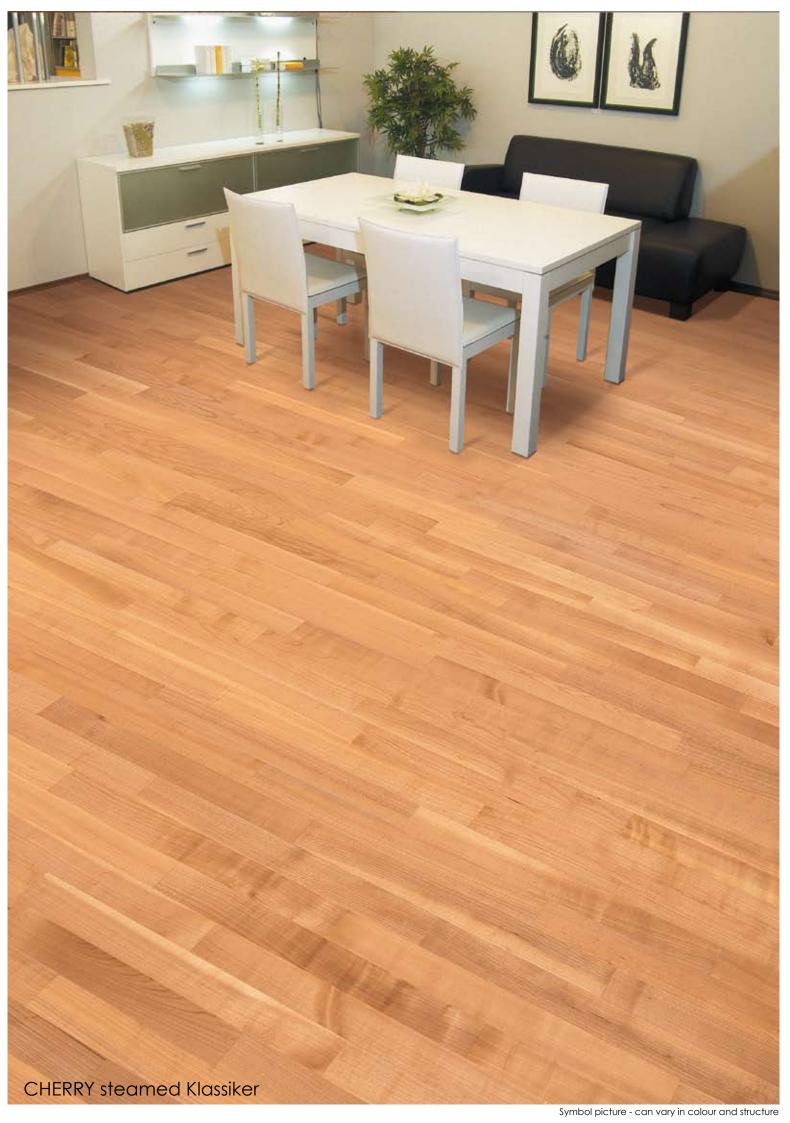

## 2-Strip Plank Flooring CHERRY steamed "Klassiker"

#### Laying

☑ Herringbone 47,5 cm

| Sorting guidelines                     | Klassiker                   |
|----------------------------------------|-----------------------------|
| Healthy knots                          | scattered to ø 5 mm allowed |
| Black knots                            | scattered to ø 5 mm allowed |
| Healthy red heart                      | not allowed                 |
| Healthy heartwood                      | not allowed                 |
| Shakes                                 | not allowed                 |
| Curled spot   differences in structure | scattered allowed           |
| Natural differences in colour          | partly allowed              |
| Natural run of structure               | partly allowed              |
| Wormholes & insect-ate-spot            | not allowed                 |
| Sap                                    | not allowed                 |
| Red or brown spots                     | scattered allowed           |
| Stain from storage and light blueness  | not allowed                 |
| Knocked spots                          | not allowed                 |
| Mirror                                 | not allowed                 |