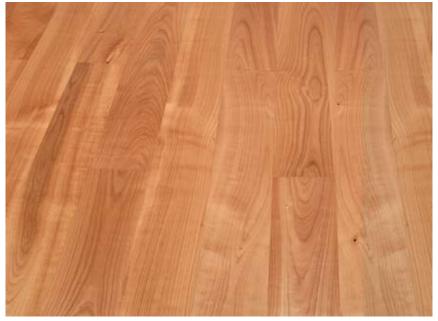

| Woodtype                          | CHERRY steamed                                                                                                                                                           |
|-----------------------------------|--------------------------------------------------------------------------------------------------------------------------------------------------------------------------|
| Description                       | 3-Layers of the same wood. Steamed with "Grander-water". Reddish warm colour with the characteristic texture. The sorting Wohngefühl is knotty, with a medium structure. |
| Brinell hardness<br>Gross density | 3,5 kp<br>0,66 g   cm³ The larger the gross density, the harder the wood and the parquet                                                                                 |

### 1-Strip Country House Flooring CHERRY steamed Wohngefühl "Schönbrunn"