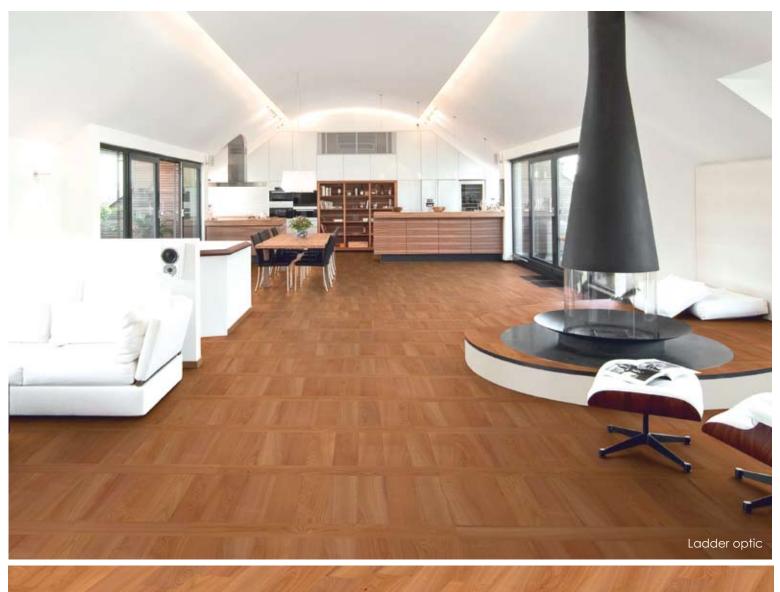

### 1-Strip Country House Flooring CHERRY steamed Ambiente City Star "Brüssel"

#### Laying

- ☑ 2-Lengthsystem
- ☑ Ladder optic
- ☑ Herringbone 47,5 cm

Symbol picture - can vary in colour and structure

| Sorting guidelines                     | Ambiente                           |
|----------------------------------------|------------------------------------|
| Healthy knots                          | to ø 10 mm allowed (partly filled) |
| Black knots                            | to ø 10 mm allowed (partly filled) |
| Healthy red heart                      | not allowed                        |
| Healthy heartwood                      | not allowed                        |
| Shakes                                 | not allowed                        |
| Curled spot   differences in structure | allowed                            |
| Natural differences in colour          | allowed                            |
| Natural run of structure               | allowed                            |
| Wormholes & insect-ate-spot            | not allowed                        |
| Sap                                    | allowed                            |
| Red or brown spots                     | allowed                            |
| Stain from storage and light blueness  | allowed                            |
| Knocked spots                          | allowed                            |
| Mirror                                 | not allowed                        |