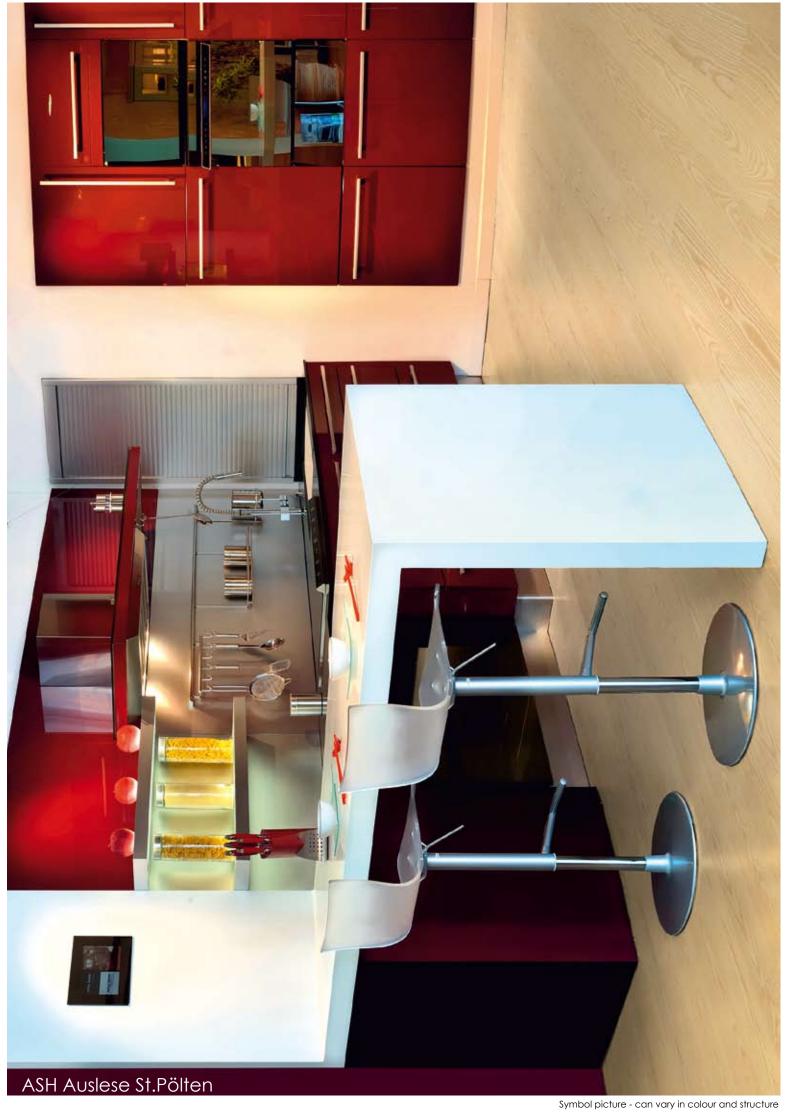

| Woodtype                          | ASH                                                                                                                                                                  |
|-----------------------------------|----------------------------------------------------------------------------------------------------------------------------------------------------------------------|
| Description                       | 3-Layers of the same wood. The ash is light-yellow to brown in colour. The sorting Auslese is essential without knots with a simple structure and without heartwood. |
| Brinell hardness<br>Gross density | 4,5 kp<br>0,69 g   cm³ The larger the gross density, the harder the wood and the parquet                                                                             |

# 1-Strip Country House Flooring ASH Auslese "St.Pölten"

# St.Pölten

- ☑ Oil | Wax oxidative dried
- ✓ Varnished 7-times
- ☑ Rough (only on order)
- ☑ Brushed
- ☐ Special colour

ymbol picture - can vary in colour and structure

| Sorting guidelines                     | Auslese             |
|----------------------------------------|---------------------|
| Healthy knots                          | till ø 5 mm allowed |
| Black knots                            | till ø 5 mm allowed |
| Healthy red heart                      | not allowed         |
| Healthy heartwood                      | not allowed         |
| Shakes                                 | not allowed         |
| Curled spot   differences in structure | scattered allowed   |
| Natural differences in colour          | slightly allowed    |
| Natural run of structure               | scattered allowed   |
| Wormholes & insect-ate-spot            | not allowed         |
| Sap                                    | not allowed         |
| Red or brown spots                     | not allowed         |
| Stain from storage and light blueness  | not allowed         |
| Knocked spots                          | not allowed         |
| Mirror                                 | not allowed         |