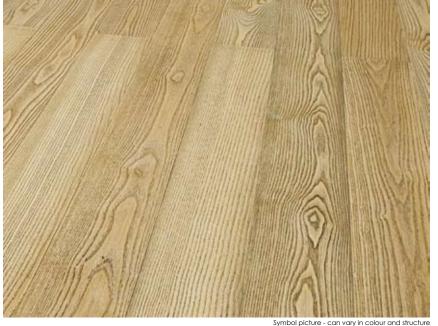

| Woodtype                          | ASH                                                                                                                                 |
|-----------------------------------|-------------------------------------------------------------------------------------------------------------------------------------|
| Description                       | 3-Layers of the same wood. The ash is light-yellow to brown in colour, brushed and treated with oil   wax black. With lively optic. |
| Brinell hardness<br>Gross density | 4,5 kp<br>0,69 g   cm³ The larger the gross density, the harder the wood and the parquet                                            |

# 1-Strip Country House Flooring ASH Emotion "Pörtschach"

- Oil | wax oxidative dried  $\checkmark$
- Brushed
- Bevel 2 mm  $\checkmark$
- Black Colourtone

| Sorting guidelines                     | Emotion                 |
|----------------------------------------|-------------------------|
| Healthy knots                          | allowed (partly filled) |
| Black knots                            | allowed (partly filled) |
| Healthy red heart                      | not allowed             |
| Healthy heartwood                      | not allowed             |
| Shakes                                 | not allowed             |
| Curled spot   differences in structure | allowed                 |
| Natural differences in colour          | allowed                 |
| Natural run of structure               | allowed                 |
| Wormholes & insect-ate-spot            | not allowed             |
| Sap                                    | not allowed             |
| Red or brown spots                     | allowed                 |
| Stain from storage and light blueness  | allowed                 |
| Knocked spots                          | not allowed             |
| Mirror                                 | not allowed             |

| Technical data                                                                                                                                      |                               |  |  |
|-----------------------------------------------------------------------------------------------------------------------------------------------------|-------------------------------|--|--|
|                                                                                                                                                     |                               |  |  |
|                                                                                                                                                     | mm Useful layer: approx. 5 mm |  |  |
|                                                                                                                                                     | gthsystem 4-6 pieces 190 cm   |  |  |
| (8 Layers   pkg.) 4-8 pieces 95 cm<br>Combination Tongue and groove                                                                                 |                               |  |  |
| m² pkg. 2,21 m² pal. 108,29                                                                                                                         |                               |  |  |
| kg pkg. 21,6                                                                                                                                        | kg pal. 1060                  |  |  |
| <ul> <li>✓ Floating laying</li> <li>✓ Glued laying</li> <li>✓ Possible on underfloor heating glue-fitted all over with solvent-free glue</li> </ul> |                               |  |  |