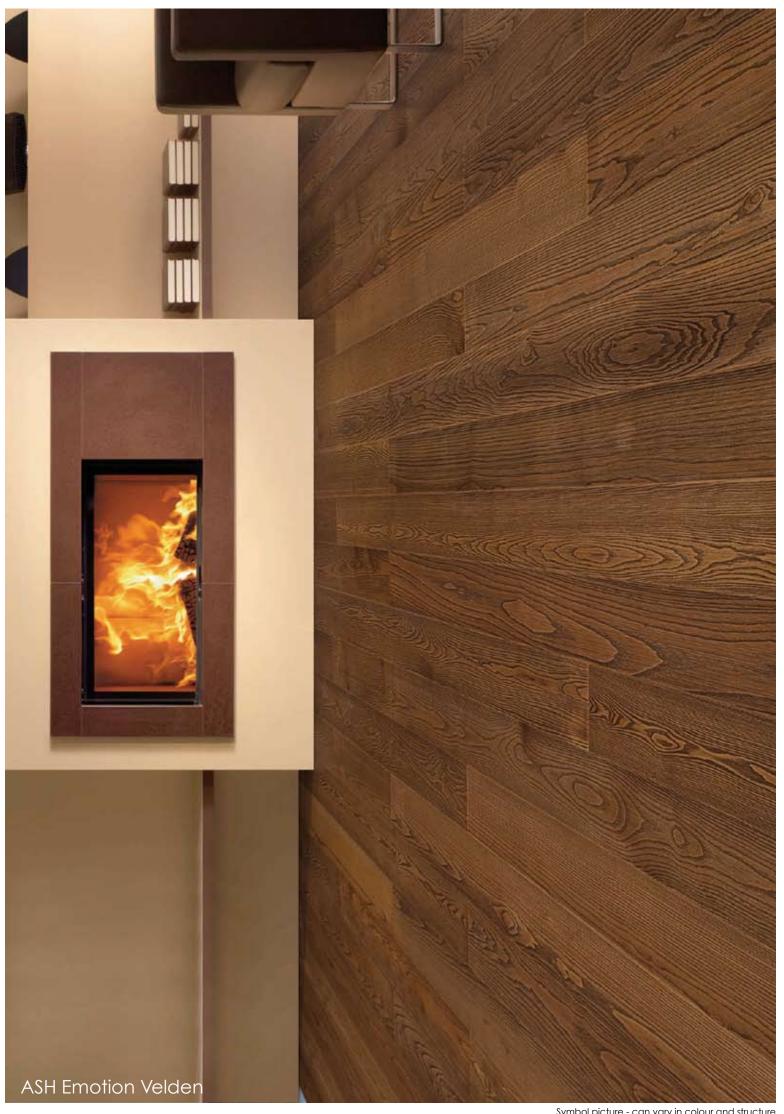

Symbol picture - can vary in colour and structure

| Woodtype                          | ASH steamed                                                                                                                                                                                 |
|-----------------------------------|---------------------------------------------------------------------------------------------------------------------------------------------------------------------------------------------|
| Description                       | 3-Layers of the same wood. The ash has a brown colour due to steaming with "Grander-water". Light brushing and surface-treatment with oil   wax black gives this parquet the special optic. |
| Brinell hardness<br>Gross density | 4,5 kp<br>0,69 g   cm³ The larger the gross density, the harder the wood and the parquet                                                                                                    |

# 1-Strip Country House Flooring steamed Emotion "Velden"

- Oil | wax oxidative dried
- $\square$  Brushed
- ☑ Black colourtone

Symbol picture - can vary in colour and structure

| Sorting guidelines                     | Emotion                 |
|----------------------------------------|-------------------------|
| Healthy knots                          | allowed (partly filled) |
| Black knots                            | allowed (partly filled) |
| Healthy red heart                      | not allowed             |
| Healthy heartwood                      | not allowed             |
| Shakes                                 | not allowed             |
| Curled spot   differences in structure | allowed                 |
| Natural differences in colour          | allowed                 |
| Natural run of structure               | allowed                 |
| Wormholes & insect-ate-spot            | not allowed             |
| Sap                                    | not allowed             |
| Red or brown spots                     | allowed                 |
| Stain from storage and light blueness  | allowed                 |
| Knocked spots                          | not allowed             |
| Mirror                                 | not allowed             |

| Technical data                                                                                                                                      |                               |  |  |
|-----------------------------------------------------------------------------------------------------------------------------------------------------|-------------------------------|--|--|
|                                                                                                                                                     |                               |  |  |
|                                                                                                                                                     | mm Useful layer: approx. 5 mm |  |  |
|                                                                                                                                                     | gthsystem 4-6 pieces 190 cm   |  |  |
| (8 Layers   pkg.) 4-8 pieces 95 cm<br>Combination Tongue and groove                                                                                 |                               |  |  |
| m² pkg. 2,21                                                                                                                                        | m²   pal. 108,29              |  |  |
| kg pkg. 21,6                                                                                                                                        | kg pal. 1060                  |  |  |
| <ul> <li>✓ Floating laying</li> <li>✓ Glued laying</li> <li>✓ Possible on underfloor heating glue-fitted all over with solvent-free glue</li> </ul> |                               |  |  |