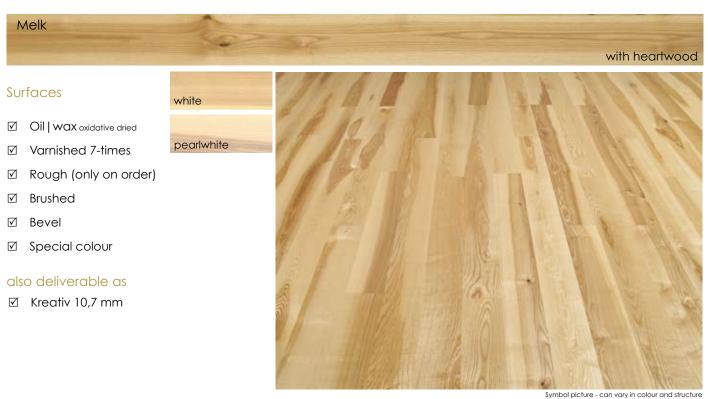

| Woodtype                          | ASH                                                                                                                                                            |
|-----------------------------------|----------------------------------------------------------------------------------------------------------------------------------------------------------------|
| Description                       | 3-Layers of the same wood. The ash is light-yellow to brown in colour. The sorting Design is light to very knotty, with a lively structure and with heartwood. |
| Brinell hardness<br>Gross density | 4,5 kp<br>0,69 g   cm³ The larger the gross density, the harder the wood and the parquet                                                                       |

# 1-Strip Country House Flooring ASH Design "Melk"

| Sorting guidelines                     | Design                  |
|----------------------------------------|-------------------------|
| Healthy knots                          | allowed (partly filled) |
| Black knots                            | allowed (partly filled) |
| Healthy red heart                      | allowed                 |
| Healthy heartwood                      | allowed                 |
| Shakes                                 | allowed (partly filled) |
| Curled spot   differences in structure | allowed                 |
| Natural differences in colour          | allowed                 |
| Natural run of structure               | allowed                 |
| Wormholes & insect-ate-spot            | not allowed             |
| Sap                                    | not allowed             |
| Red or brown spots                     | allowed                 |
| Stain from storage and light blueness  | allowed                 |
| Knocked spots                          | not allowed             |
| Mirror                                 | not allowed             |

| Technical data                                                                                                                                      |                            |  |
|-----------------------------------------------------------------------------------------------------------------------------------------------------|----------------------------|--|
|                                                                                                                                                     |                            |  |
| Thickness 15 mm                                                                                                                                     | Useful layer: approx. 5 mm |  |
| Width 145 mm                                                                                                                                        |                            |  |
| Length Lengthsyst                                                                                                                                   | em 4-6 pieces 190 cm       |  |
| (8 Layers   1                                                                                                                                       | pkg.) 4-8 pieces 95 cm     |  |
| Combination Tongue an                                                                                                                               | id groove                  |  |
|                                                                                                                                                     |                            |  |
| m²   pkg. 2,21                                                                                                                                      | m² pal. 108,29             |  |
| kg pkg. 21,6                                                                                                                                        | kg pal. 1060               |  |
| <ul> <li>✓ Floating laying</li> <li>✓ Glued laying</li> <li>✓ Possible on underfloor heating glue-fitted all over with solvent-free glue</li> </ul> |                            |  |