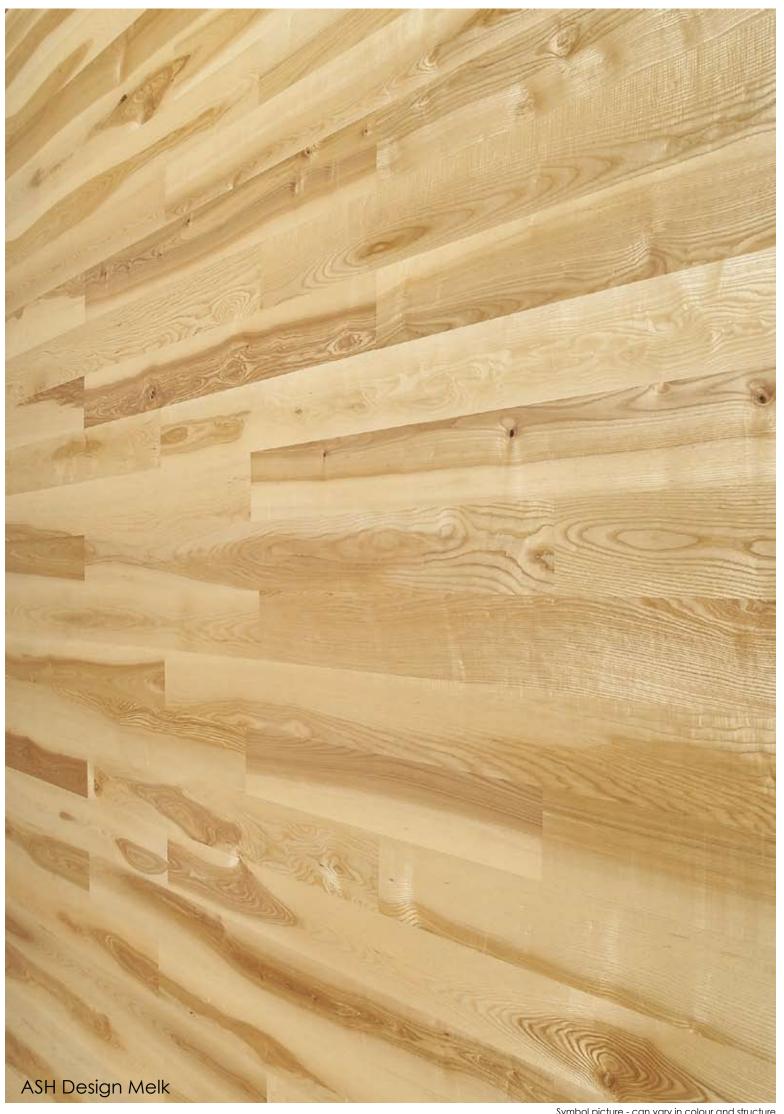

| Woodtype                          | ASH                                                                                                                                                            |
|-----------------------------------|----------------------------------------------------------------------------------------------------------------------------------------------------------------|
| Description                       | 3-Layers of the same wood. The ash is light-yellow to brown in colour. The sorting Design is light to very knotty, with a lively structure and with heartwood. |
| Brinell hardness<br>Gross density | 4,5 kp<br>0,69 g   cm³ The larger the gross density, the harder the wood and the parquet                                                                       |

# 1-Strip Country House Flooring ASH Design "Melk"

| Sorting guidelines                     | Design                  |
|----------------------------------------|-------------------------|
| Healthy knots                          | allowed (partly filled) |
| Black knots                            | allowed (partly filled) |
| Healthy red heart                      | allowed                 |
| Healthy heartwood                      | allowed                 |
| Shakes                                 | allowed (partly filled) |
| Curled spot   differences in structure | allowed                 |
| Natural differences in colour          | allowed                 |
| Natural run of structure               | allowed                 |
| Wormholes & insect-ate-spot            | not allowed             |
| Sap                                    | not allowed             |
| Red or brown spots                     | allowed                 |
| Stain from storage and light blueness  | allowed                 |
| Knocked spots                          | not allowed             |
| Mirror                                 | not allowed             |