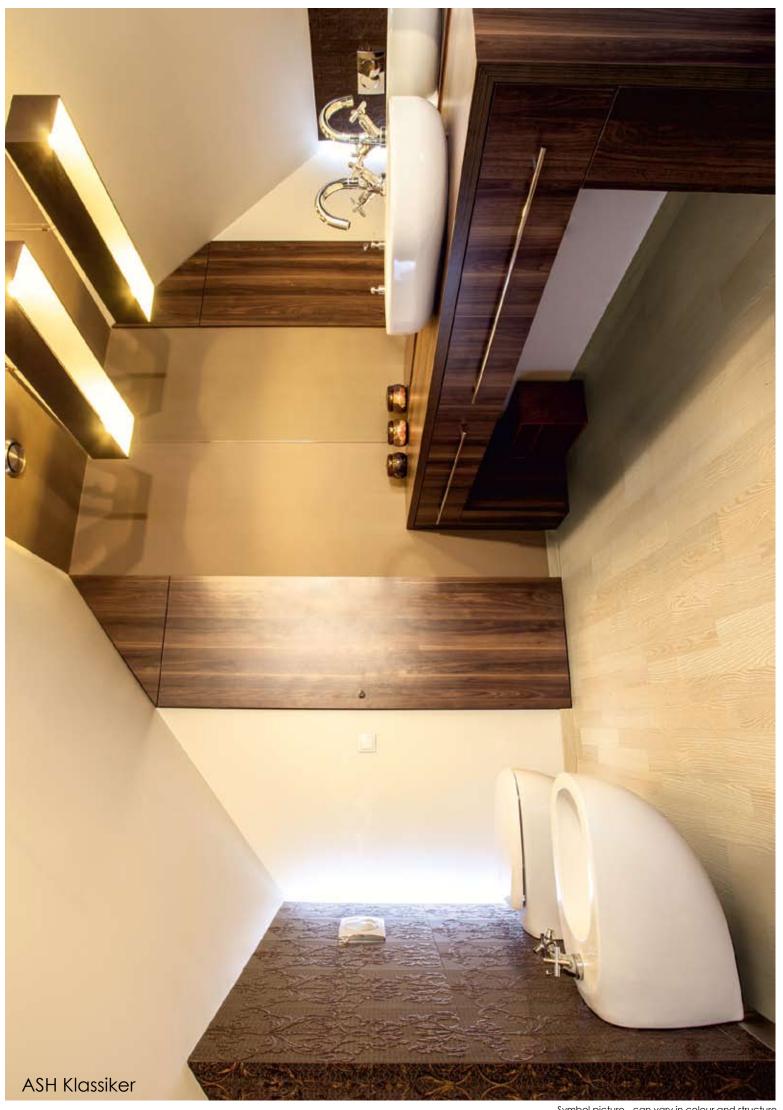

| Woodtype                          | ASH                                                                                                                                                                     |
|-----------------------------------|-------------------------------------------------------------------------------------------------------------------------------------------------------------------------|
| Description                       | 3-Layers of the same wood. The ash is light-yellow to brown in colour. The sorting Klassiker is essential without knots, with a simple structure and without heartwood. |
| Brinell hardness<br>Gross density | 4,5 kp<br>0,69 g   cm³ The larger the gross density, the harder the wood and the parquet                                                                                |

# 2-Strip Plank Flooring ASH "Klassiker"

# Klassiker

- Oil | Wax oxidative dried
- ✓ Varnished 7-times
- ☑ Rough (only on order)
- ☑ Brushed
- Bevel
- ☐ Special colour

| Sorting guidelines                     | Klassiker           |
|----------------------------------------|---------------------|
| Healthy knots                          | till ø 5 mm allowed |
| Black knots                            | till ø 5 mm allowed |
| Healthy red heart                      | not allowed         |
| Healthy heartwood                      | not allowed         |
| Shakes                                 | not allowed         |
| Curled spot   differences in structure | scattered allowed   |
| Natural differences in colour          | slightly allowed    |
| Natural run of structure               | scattered allowed   |
| Wormholes & insect-ate-spot            | not allowed         |
| Sap                                    | not allowed         |
| Red or brown spots                     | not allowed         |
| Stain from storage and light blueness  | not allowed         |
| Knocked spots                          | not allowed         |
| Mirror                                 | not allowed         |