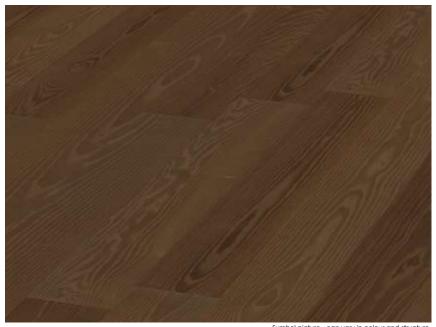

| Woodtype                          | ASH steamed                                                                                                                                                                        |
|-----------------------------------|------------------------------------------------------------------------------------------------------------------------------------------------------------------------------------|
| Description                       | 3-Layers of the same wood. Darkbrown, attractive colour on a steamed ash. Calm structure, medial branchiness and little differences in colour through the naturalness of the wood. |
| Brinell hardness<br>Gross density | 4,5 kp<br>0,69 g   cm³ The larger the gross density, the harder the wood and the parquet                                                                                           |

## 1-Strip Country House Flooring ASH steamed Emotion "Nizza"

- ☑ Oil | Wax oxidative dried
- Soft brushed
- ☑ Moccabrown colourtone

| Sorting guidelines                     | Emotion                 |
|----------------------------------------|-------------------------|
| Healthy knots                          | allowed (partly filled) |
| Black knots                            | allowed (partly filled) |
| Healthy red heart                      | not allowed             |
| Healthy heartwood                      | not allowed             |
| Shakes                                 | not allowed             |
| Curled spot   differences in structure | allowed                 |
| Natural differences in colour          | allowed                 |
| Natural run of structure               | allowed                 |
| Wormholes & insect-ate-spot            | not allowed             |
| Sap                                    | not allowed             |
| Red or brown spots                     | allowed                 |
| Stain from storage and light blueness  | allowed                 |
| Knocked spots                          | not allowed             |
| Mirror                                 | not allowed             |