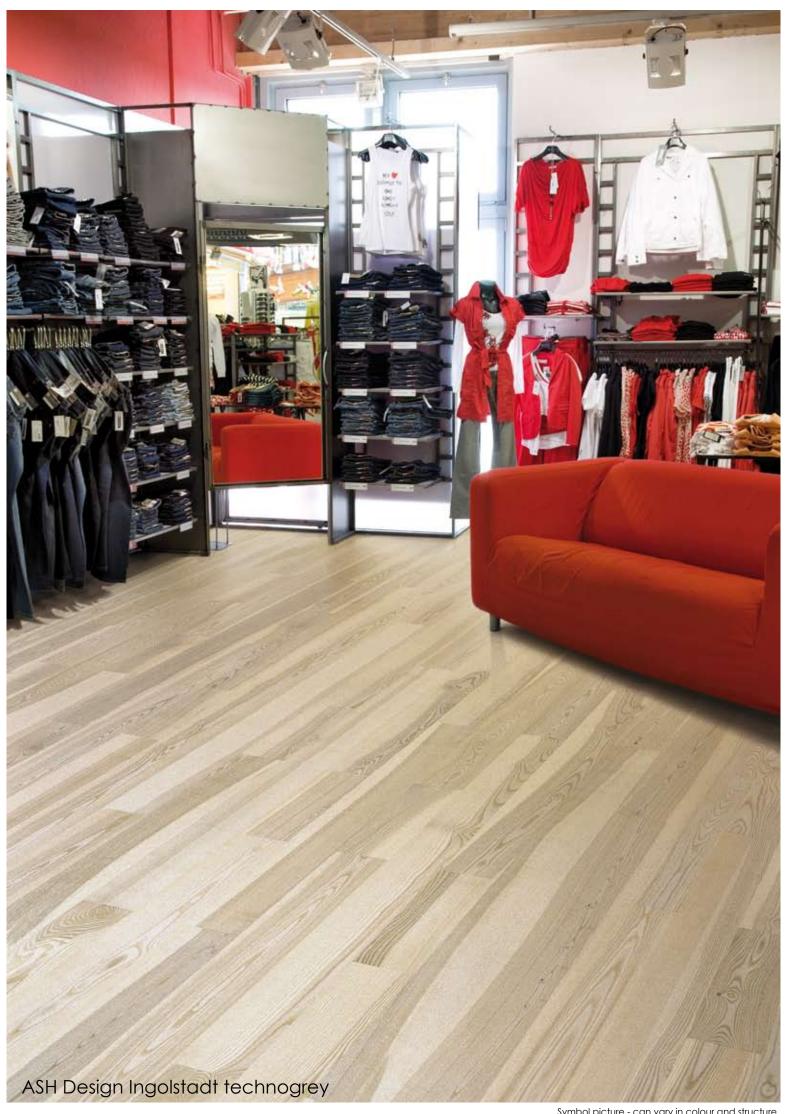

| Woodtype                          | ASH                                                                                                               |
|-----------------------------------|-------------------------------------------------------------------------------------------------------------------|
| Description                       | 3-Layers of the same wood. With heartwood, soft brushed and varnished technogrey. A modern a lively optic occurs. |
| Brinell hardness<br>Gross density | 4,5 kp<br>0,69 g   cm³ The larger the gross density, the harder the wood and the parquet                          |

## 1-Strip Country House Flooring ASH Design "Ingolstadt" technogrey

# Ingolstadt with heartwood, soft brushed, technogrey varnished

- ✓ Varnished 7-times

Symbol picture - can vary in colour and structure

| Sorting guidelines                     | Design                  |
|----------------------------------------|-------------------------|
| Healthy knots                          | allowed (partly filled) |
| Black knots                            | allowed (partly filled) |
| Healthy red heart                      | allowed                 |
| Healthy heartwood                      | allowed                 |
| Shakes                                 | allowed (partly filled) |
| Curled spot   differences in structure | allowed                 |
| Natural differences in colour          | allowed                 |
| Natural run of structure               | allowed                 |
| Wormholes & insect-ate-spot            | not allowed             |
| Sap                                    | not allowed             |
| Red or brown spots                     | allowed                 |
| Stain from storage and light blueness  | allowed                 |
| Knocked spots                          | not allowed             |
| Mirror                                 | not allowed             |