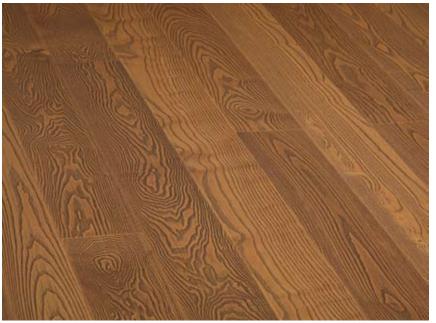

| Woodtype                          | ASH steamed                                                                                                                                                                        |
|-----------------------------------|------------------------------------------------------------------------------------------------------------------------------------------------------------------------------------|
| Description                       | 3-Layers of the same wood. Darkbrown, attractive colour on a steamed ash. Calm structure, medial branchiness and little differences in colour through the naturalness of the wood. |
| Brinell hardness<br>Gross density | 4,5 kp<br>0,69 g   cm³ The larger the gross density, the harder the wood and the parquet                                                                                           |

## 1-Strip Country House Flooring ASH steamed Emotion "Nizza"

- ☑ Oil | Wax oxidative dried
- Soft brushed
- ☑ Moccabrown colourtone

| Sorting guidelines                     | Emotion                 |
|----------------------------------------|-------------------------|
| Healthy knots                          | allowed (partly filled) |
| Black knots                            | allowed (partly filled) |
| Healthy red heart                      | not allowed             |
| Healthy heartwood                      | not allowed             |
| Shakes                                 | not allowed             |
| Curled spot   differences in structure | allowed                 |
| Natural differences in colour          | allowed                 |
| Natural run of structure               | allowed                 |
| Wormholes & insect-ate-spot            | not allowed             |
| Sap                                    | not allowed             |
| Red or brown spots                     | allowed                 |
| Stain from storage and light blueness  | allowed                 |
| Knocked spots                          | not allowed             |
| Mirror                                 | not allowed             |