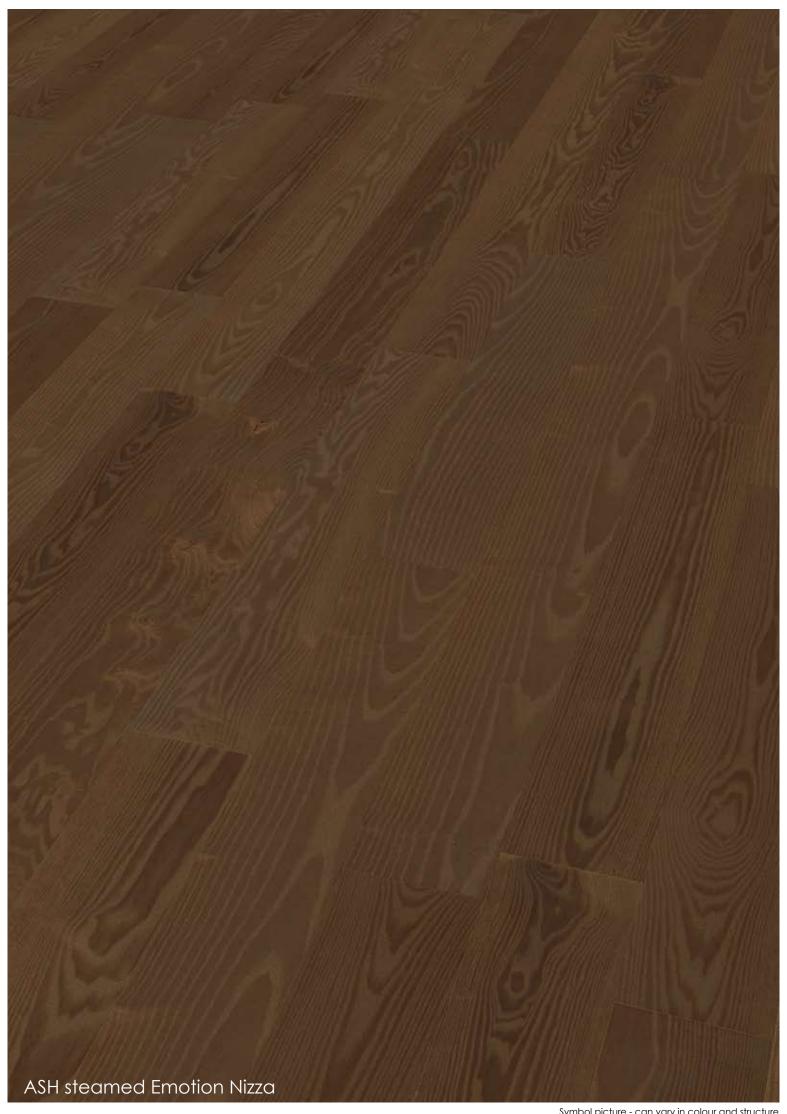

| Woodtype                          | ASH steamed                                                                                                                                                                        |
|-----------------------------------|------------------------------------------------------------------------------------------------------------------------------------------------------------------------------------|
| Description                       | 3-Layers of the same wood. Darkbrown, attractive colour on a steamed ash. Calm structure, medial branchiness and little differences in colour through the naturalness of the wood. |
| Brinell hardness<br>Gross density | 4,5 kp<br>0,69 g   cm³ The larger the gross density, the harder the wood and the parquet                                                                                           |

## 1-Strip Country House Flooring ASH steamed Emotion "Nizza"

- ☑ Oil | Wax oxidative dried
- Soft brushed
- ☑ Moccabrown colourtone

| Sorting guidelines                     | Emotion                 |
|----------------------------------------|-------------------------|
| Healthy knots                          | allowed (partly filled) |
| Black knots                            | allowed (partly filled) |
| Healthy red heart                      | not allowed             |
| Healthy heartwood                      | not allowed             |
| Shakes                                 | not allowed             |
| Curled spot   differences in structure | allowed                 |
| Natural differences in colour          | allowed                 |
| Natural run of structure               | allowed                 |
| Wormholes & insect-ate-spot            | not allowed             |
| Sap                                    | not allowed             |
| Red or brown spots                     | allowed                 |
| Stain from storage and light blueness  | allowed                 |
| Knocked spots                          | not allowed             |
| Mirror                                 | not allowed             |