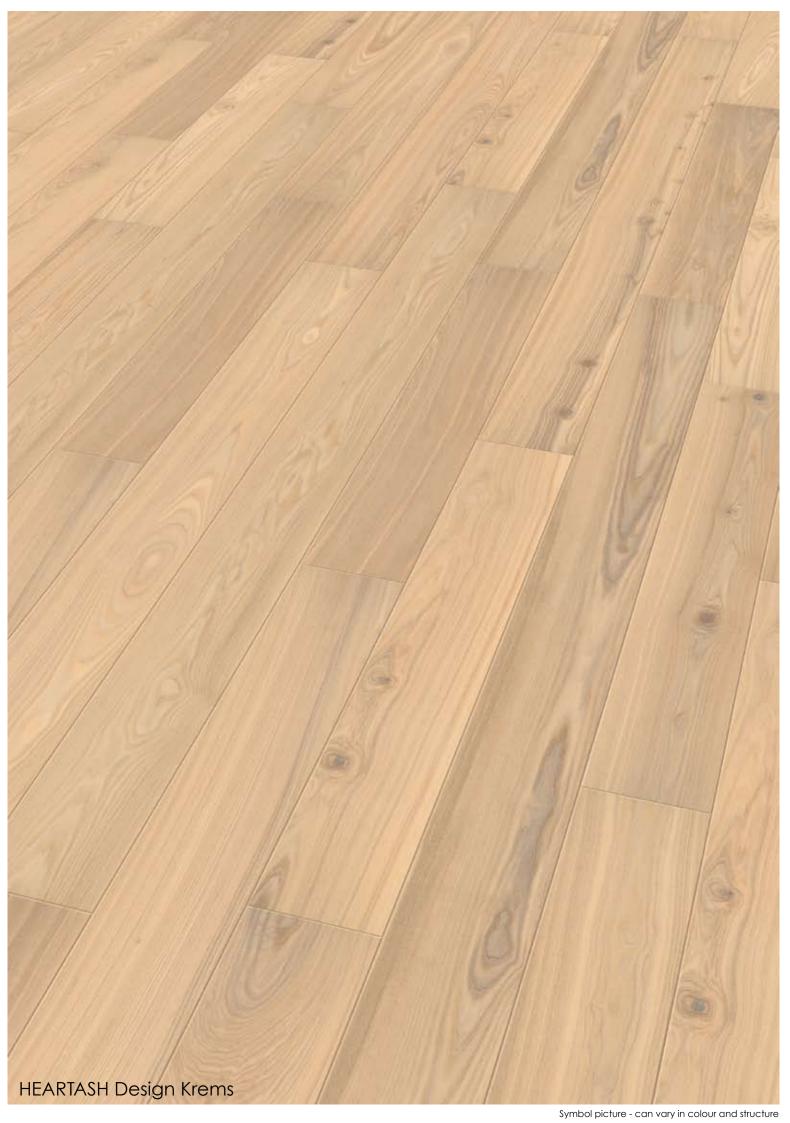

| Woodtype                          | HEARTASH                                                                                                                                                           |
|-----------------------------------|--------------------------------------------------------------------------------------------------------------------------------------------------------------------|
| Description                       | 3-Layers of the same wood. The heartash is white to brown in colour, brushed and treated with oil   wax pearlwhite. With a lively structure, light to very knotty. |
| Brinell hardness<br>Gross density | 4,5 kp<br>0,69 g   cm³ The larger the gross density, the harder the wood and the parquet                                                                           |

# 1-Strip Country House Flooring HEARTASH Design "Krems"

Krems brushed, bevel, pearlwhite, oil | wax

- Oil | wax oxidative dried
- Brushed  $\checkmark$
- Bevel 2 mm (4-sides)
- ☑ Pearlwhite colourtone

| Sorting guidelines                     | Design                  |
|----------------------------------------|-------------------------|
| Healthy knots                          | allowed (partly filled) |
| Black knots                            | allowed (partly filled) |
| Healthy red heart                      | allowed                 |
| Healthy heartwood                      | allowed                 |
| Shakes                                 | allowed (partly filled) |
| Curled spot   differences in structure | allowed                 |
| Natural differences in colour          | allowed                 |
| Natural run of structure               | allowed                 |
| Wormholes & insect-ate-spot            | not allowed             |
| Sap                                    | not allowed             |
| Red or brown spots                     | allowed                 |
| Stain from storage and light blueness  | allowed                 |
| Knocked spots                          | not allowed             |
| Mirror                                 | not allowed             |