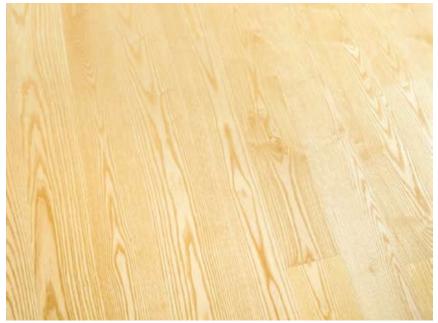

| Woodtype                          | ASH                                                                                                                                                                  |
|-----------------------------------|----------------------------------------------------------------------------------------------------------------------------------------------------------------------|
| Description                       | 3-Layers of the same wood. The ash is light-yellow to brown in colour. The sorting Auslese is essential without knots with a simple structure and without heartwood. |
| Brinell hardness<br>Gross density | 4,5 kp<br>0,69 g   cm³ The larger the gross density, the harder the wood and the parquet                                                                             |

# 1-Strip Country House Flooring ASH Auslese "St.Pölten"

# St.Pölten

- ☑ Oil | Wax oxidative dried
- ✓ Varnished 7-times
- ☑ Rough (only on order)
- ☑ Brushed
- ☐ Special colour

ymbol picture - can vary in colour and structure

| Sorting guidelines                     | Auslese             |
|----------------------------------------|---------------------|
| Healthy knots                          | till ø 5 mm allowed |
| Black knots                            | till ø 5 mm allowed |
| Healthy red heart                      | not allowed         |
| Healthy heartwood                      | not allowed         |
| Shakes                                 | not allowed         |
| Curled spot   differences in structure | scattered allowed   |
| Natural differences in colour          | slightly allowed    |
| Natural run of structure               | scattered allowed   |
| Wormholes & insect-ate-spot            | not allowed         |
| Sap                                    | not allowed         |
| Red or brown spots                     | not allowed         |
| Stain from storage and light blueness  | not allowed         |
| Knocked spots                          | not allowed         |
| Mirror                                 | not allowed         |