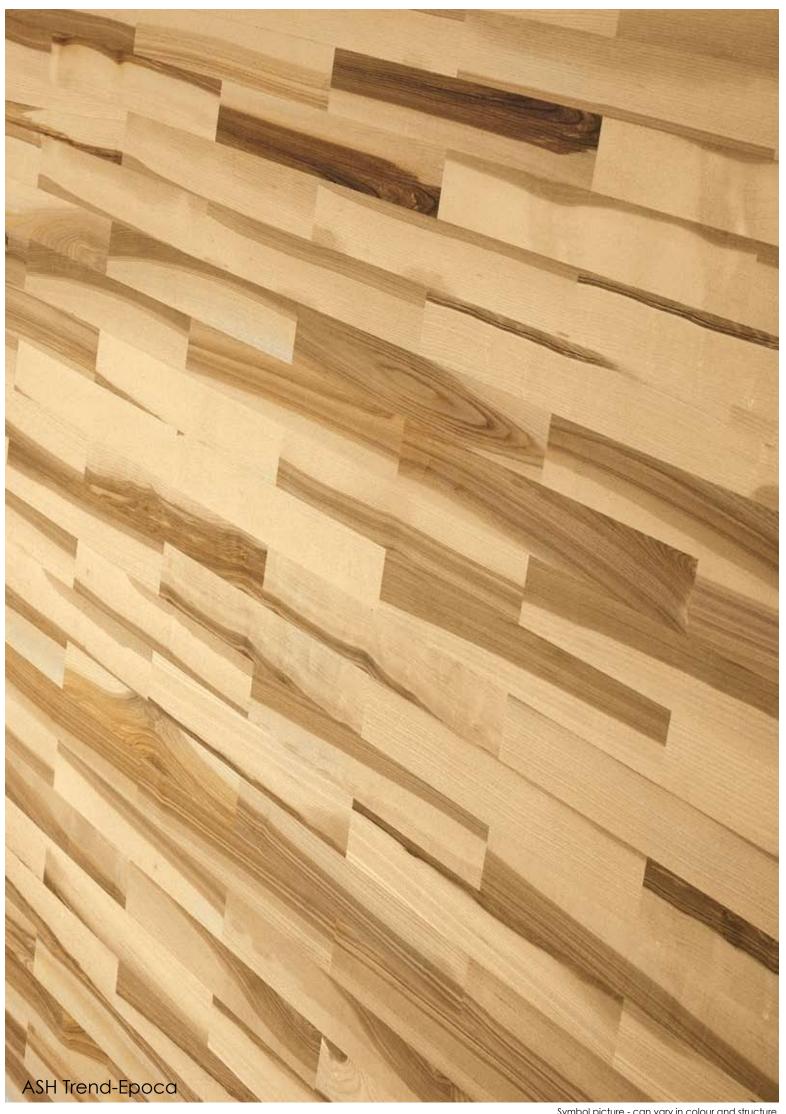

Symbol picture - can vary in colour and structure

| Woodtype                          | ASH                                                                                                                                                   |
|-----------------------------------|-------------------------------------------------------------------------------------------------------------------------------------------------------|
| Description                       | 3-Layers of the same wood. The ash is light-yellow to brown in colour. The sorting Trend-Epoca is knotty, with a lively structure and with heartwood. |
| Brinell hardness<br>Gross density | 4,5 kp<br>0,69 g   cm³ The larger the gross density, the harder the wood and the parquet                                                              |

# 2-Strip Plank Flooring ASH "Trend-Epoca"

| Combine or our dealine or              | Transl Francis          |
|----------------------------------------|-------------------------|
| Sorting guidelines                     | Trend-Epoca             |
| Healthy knots                          | allowed (partly filled) |
| Black knots                            | allowed (partly filled) |
| Healthy red heart                      | allowed                 |
| Healthy heartwood                      | allowed                 |
| Shakes                                 | allowed (partly filled) |
| Curled spot   differences in structure | allowed                 |
| Natural differences in colour          | allowed                 |
| Natural run of structure               | allowed                 |
| Wormholes & insect-ate-spot            | not allowed             |
| Sap                                    | not allowed             |
| Red or brown spots                     | allowed                 |
| Stain from storage and light blueness  | allowed                 |
| Knocked spots                          | not allowed             |
| Mirror                                 | not allowed             |