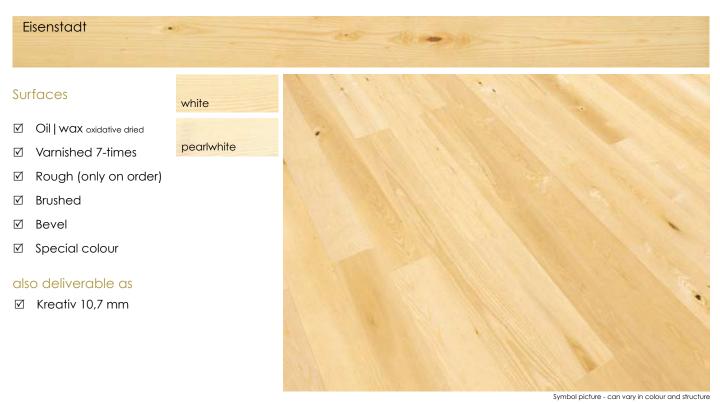

| Woodtype                          | ASH                                                                                                                                                  |
|-----------------------------------|------------------------------------------------------------------------------------------------------------------------------------------------------|
| Description                       | 3-Layers of the same wood. The ash is light-yellow to brown in colour. The sorting Wohngefühl is knotty, with a medium structure, without heartwood. |
| Brinell hardness<br>Gross density | 4,5 kp<br>0,69 g   cm³ The larger the gross density, the harder the wood and the parquet                                                             |

# 1-Strip Country House Flooring ASH Wohngefühl "Eisenstadt"

| 0 11 11 11                             |                                          |
|----------------------------------------|------------------------------------------|
| Sorting guidelines                     | Wohngefühl                               |
| Healthy knots                          | allowed (partly filled)                  |
| Black knots                            | to approx. 35 mm allowed (partly filled) |
| Healthy red heart                      | not allowed                              |
| Healthy heartwood                      | not allowed                              |
| Shakes                                 | scattered allowed (partly filled)        |
| Curled spot   differences in structure | scattered allowed                        |
| Natural differences in colour          | allowed                                  |
| Natural run of structure               | to max. 1   3 allowed                    |
| Wormholes & insect-ate-spot            | not allowed                              |
| Sap                                    | not allowed                              |
| Red or brown spots                     | scattered allowed                        |
| Stain from storage and light blueness  | not allowed                              |
| Knocked spots                          | not allowed                              |
| Mirror                                 | not allowed                              |