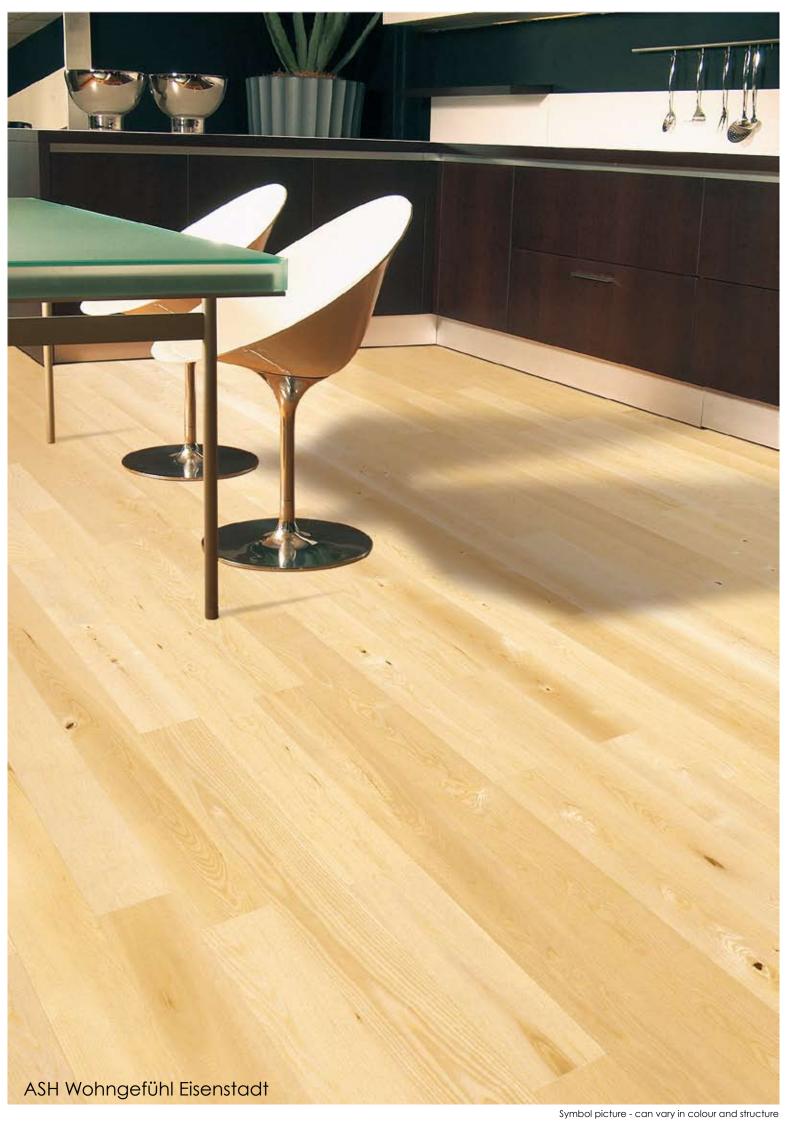

| Woodtype                          | ASH                                                                                                                                                  |
|-----------------------------------|------------------------------------------------------------------------------------------------------------------------------------------------------|
| Description                       | 3-Layers of the same wood. The ash is light-yellow to brown in colour. The sorting Wohngefühl is knotty, with a medium structure, without heartwood. |
| Brinell hardness<br>Gross density | 4,5 kp<br>0,69 g   cm³ The larger the gross density, the harder the wood and the parquet                                                             |

# 1-Strip Country House Flooring ASH Wohngefühl "Eisenstadt"

| 0 11 11 11                             |                                          |
|----------------------------------------|------------------------------------------|
| Sorting guidelines                     | Wohngefühl                               |
| Healthy knots                          | allowed (partly filled)                  |
| Black knots                            | to approx. 35 mm allowed (partly filled) |
| Healthy red heart                      | not allowed                              |
| Healthy heartwood                      | not allowed                              |
| Shakes                                 | scattered allowed (partly filled)        |
| Curled spot   differences in structure | scattered allowed                        |
| Natural differences in colour          | allowed                                  |
| Natural run of structure               | to max. 1   3 allowed                    |
| Wormholes & insect-ate-spot            | not allowed                              |
| Sap                                    | not allowed                              |
| Red or brown spots                     | scattered allowed                        |
| Stain from storage and light blueness  | not allowed                              |
| Knocked spots                          | not allowed                              |
| Mirror                                 | not allowed                              |