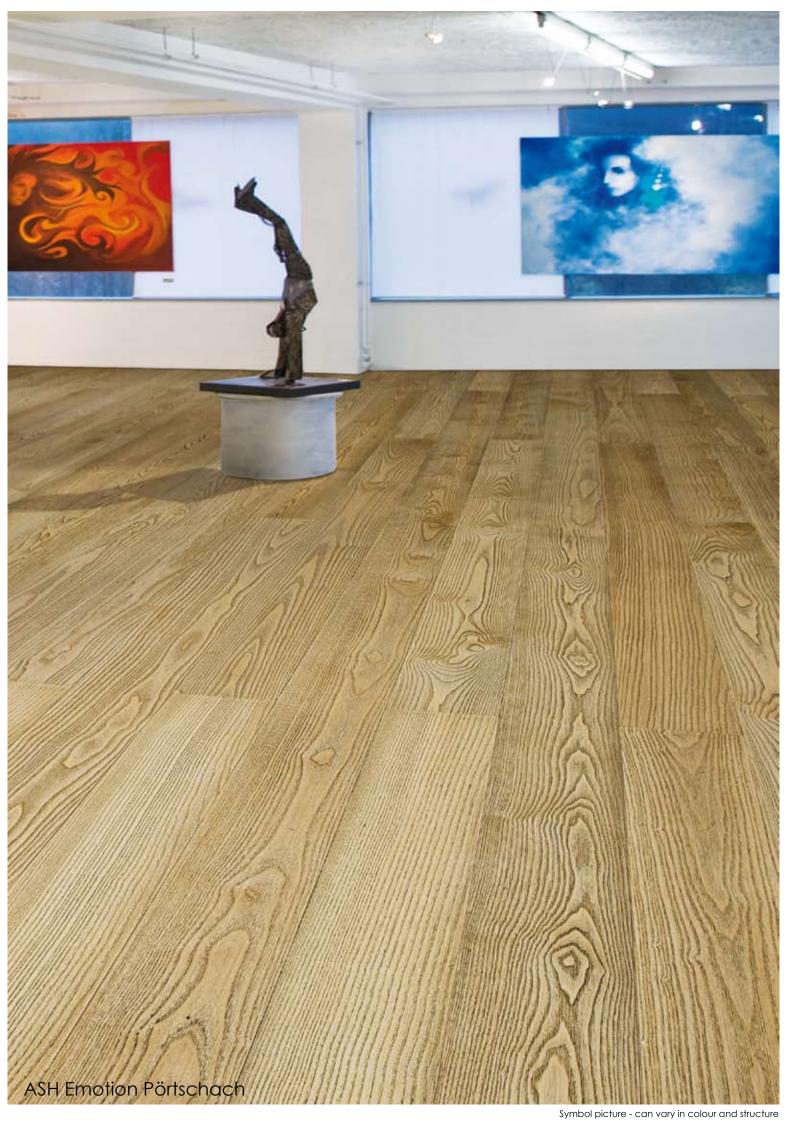

| Woodtype                          | ASH                                                                                                                                 |
|-----------------------------------|-------------------------------------------------------------------------------------------------------------------------------------|
| Description                       | 3-Layers of the same wood. The ash is light-yellow to brown in colour, brushed and treated with oil   wax black. With lively optic. |
| Brinell hardness<br>Gross density | 4,5 kp<br>0,69 g   cm³ The larger the gross density, the harder the wood and the parquet                                            |

# 1-Strip Country House Flooring ASH Emotion "Pörtschach"

- Oil | wax oxidative dried  $\checkmark$
- Brushed
- Bevel 2 mm  $\checkmark$
- Black Colourtone

| Sorting guidelines                     | Emotion                 |
|----------------------------------------|-------------------------|
| Healthy knots                          | allowed (partly filled) |
| Black knots                            | allowed (partly filled) |
| Healthy red heart                      | not allowed             |
| Healthy heartwood                      | not allowed             |
| Shakes                                 | not allowed             |
| Curled spot   differences in structure | allowed                 |
| Natural differences in colour          | allowed                 |
| Natural run of structure               | allowed                 |
| Wormholes & insect-ate-spot            | not allowed             |
| Sap                                    | not allowed             |
| Red or brown spots                     | allowed                 |
| Stain from storage and light blueness  | allowed                 |
| Knocked spots                          | not allowed             |
| Mirror                                 | not allowed             |

| Technical data                                                                                                                                      |                               |  |  |
|-----------------------------------------------------------------------------------------------------------------------------------------------------|-------------------------------|--|--|
|                                                                                                                                                     |                               |  |  |
|                                                                                                                                                     | mm Useful layer: approx. 5 mm |  |  |
|                                                                                                                                                     | gthsystem 4-6 pieces 190 cm   |  |  |
| (8 Layers   pkg.) 4-8 pieces 95 cm<br>Combination Tongue and groove                                                                                 |                               |  |  |
| m² pkg. 2,21 m² pal. 108,29                                                                                                                         |                               |  |  |
| kg pkg. 21,6                                                                                                                                        | kg pal. 1060                  |  |  |
| <ul> <li>✓ Floating laying</li> <li>✓ Glued laying</li> <li>✓ Possible on underfloor heating glue-fitted all over with solvent-free glue</li> </ul> |                               |  |  |